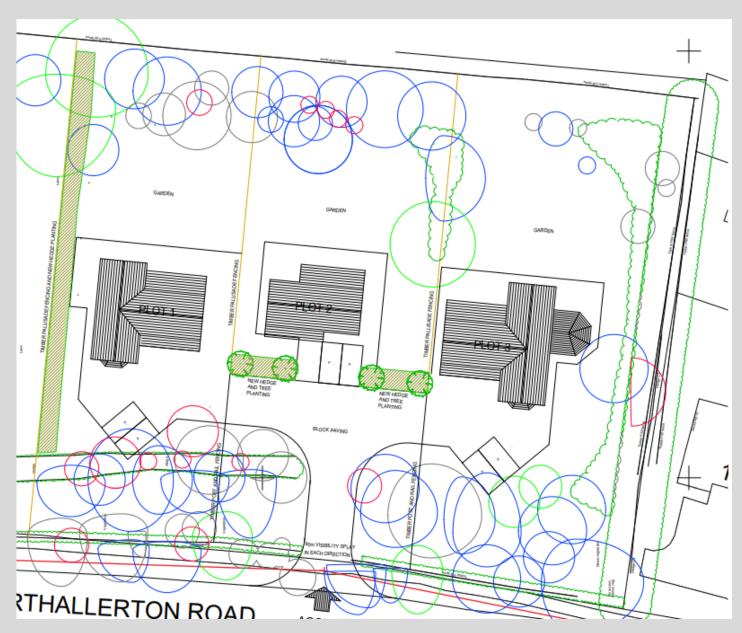

## PLANNING PERMISSION

The site has full planning permission for the erection of 3 detached dwellings with generous plot sizes. The permission was granted 18<sup>th</sup> April 2024 subject to various conditions including a Community Infrastructure Levy payment. All information may be referred to via Hambleton's online Planning Portal provided by North Yorkshire Council.

#### ACCOMMODATION SCEHDULE

|        | Description                                         | Approx. size |
|--------|-----------------------------------------------------|--------------|
| Plot 1 | 3-bed detached with integral garage. Generous plot. | 1,883sq.ft.  |
| Plot 2 | 2-bed detached. Generous plot.                      | 1,238sq.ft.  |
| Plot 3 | 4-bed detached with integral garage. Generous plot. | 2,206sq.ft.  |

**BLOCK PLAN** 

18 St Cuthberts Way Darlington, County Durham DL1 1GB Telephone: 01325 466945 IMPORTANT NOTICE: whilst every reasonable effort has been made by Carver Commercial to ensure accuracy, interested parties are strongly advised to take appropriate steps to verify by independent inspection or enquiry all information for themselves and to take appropriate professional advice. (i) No description or information given about the property or its value, whether written or verbal or whether or not in these particulars ('information') may be relied upon as a statement of representation or fact. The Agent nor its employees have any authority to make any representation and accordingly any information given is entirely without responsibility on the part of the Agent or the seller/lessor. (ii) Any photographs show only certain parts of the property at the same time they were taken. Any areas, measurements or distances given are approximate only. (iii) Any reference to alterations to, or use of any part of the property is not a statement that any necessary planning, building regulations or other correctness of any information given. (v) VAT is applicable unless expressly stated otherwise.