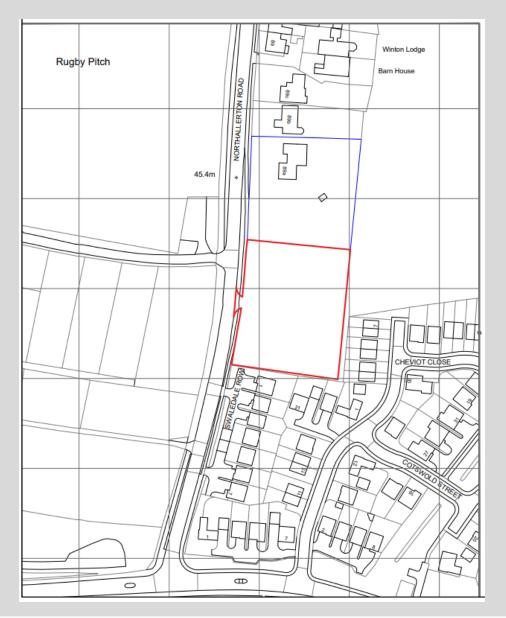

#### SITUATION/LOCATION

The site fronts Northallerton Road adjacent to Stokesley Road and opposite Northallerton Rugby Club approximately 1 mile from Northallerton High Street within the Hambleton District of North Yorkshire. The site is bound by Northallerton Road to the west, open countryside to the east and residential dwellings from Cheviot Close to the south. The immediate vicinity is a predominantly residential neighbourhood incorporating a mix of dwelling types and local amenities. The location provides prompt access across Northallerton and Brompton benefitting from swift transport links across the region with access to the A19 and A1(M) available within a short driving distance.

#### SITE/ LOCATION PLAN

18 St Cuthberts Way Darlington, County Durham DL1 1GB Telephone: 01325 466945 IMPORTANT NOTICE: whilst every reasonable effort has been made by Carver Commercial to ensure accuracy, interested parties are strongly advised to take appropriate steps to verify by independent inspection or enquiry all information for themselves and to take appropriate professional advice. (i) No description or information given about the property or its value, whether written or verbal or whether or not in these particulars ('information') may be relied upon as a statement of representation or fact. The Agent nor its employees have any authority to make any representation and accordingly any information given is entirely without responsibility on the part of the Agent or the seller/lessor. (ii) Any photographs show only certain parts of the property at the same time they were taken. Any areas, measurements or distances given are approximate only. (iii) Any reference to alterations to, or use of any part of the property is not a statement that any necessary planning, building regulations or other consent has been obtained. These matters must be verified by any intending buyer/lessee. (iv) Any buyer/lessee must satisfy himself by inspection or otherwise as to the correctness of any information given. (v) VAT is applicable unless expressly stated otherwise.