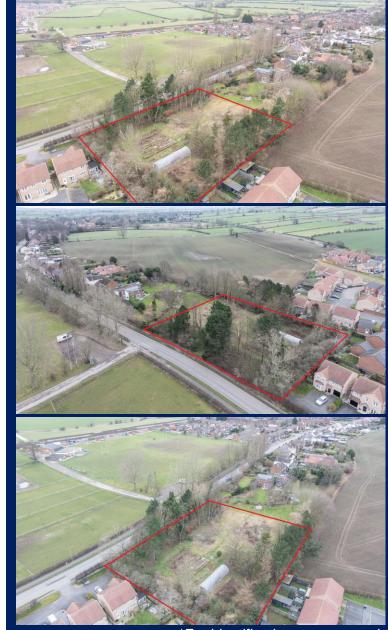

#### SITUATION/LOCATION

The site fronts Northallerton Road adjacent to Stokesley Road and opposite Northallerton Rugby Club approximately 1 mile from Northallerton High Street within the Hambleton District of North Yorkshire. The site is bound by Northallerton Road to the west, open countryside to the east and residential dwellings from Cheviot Close to the south. The immediate vicinity is a predominantly residential neighbourhood incorporating a mix of dwelling types and local amenities. The location provides prompt access across Northallerton and Brompton benefitting from swift transport links across the region with access to the A19 and A1(M) available within a short driving distance.

### DESCRIPTION

The site comprises vacant domestic gardens of generally rectangular proportions extending to approximately 1.02 Acres.

#### **AGENTS NOTE**

All site plans, sizes and aerial photography are provided for identification purposes only and without reliance. Interested parties should qualify this information with their professional advisors.