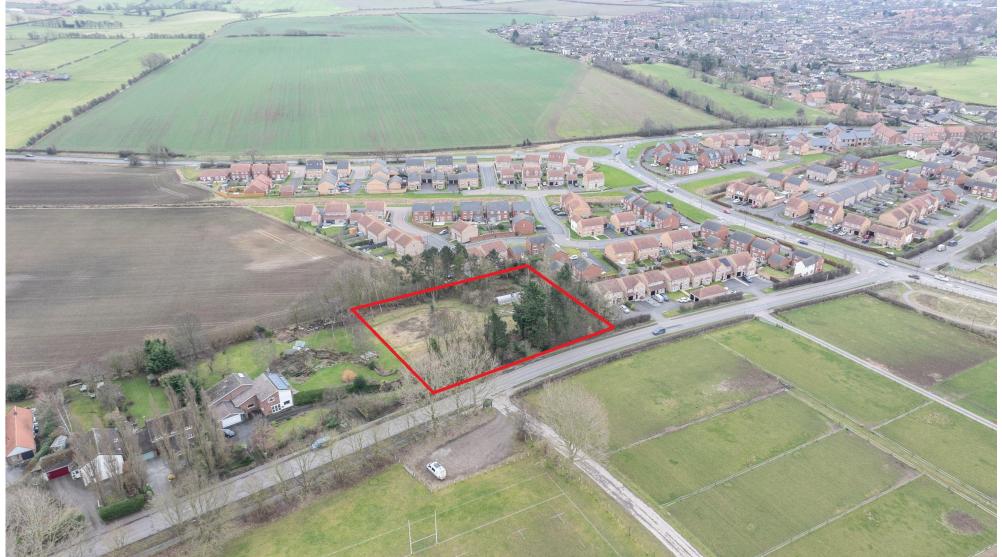

# FOR SALE – Offers in the Region of £415,000 Land Adj to 89A Northallerton Road, Brompton, Northallerton, N. Yorkshire, DL6 2QA

Residential Development Opportunity –Extending to approx. 1.02 Acres Detailed Planning Consent for the erection of 3 Detached Dwellings.

#### SITUATION/LOCATION

The site fronts Northallerton Road adjacent to Stokesley Road and opposite Northallerton Rugby Club approximately 1 mile from Northallerton High Street within the Hambleton District of North Yorkshire. The site is bound by Northallerton Road to the west, open countryside to the east and residential dwellings from Cheviot Close to the south. The immediate vicinity is a predominantly residential neighbourhood incorporating a mix of dwelling types and local amenities. The location provides prompt access across Northallerton and Brompton benefitting from swift transport links across the region with access to the A19 and A1(M) available within a short driving distance.

### DESCRIPTION

The site comprises vacant domestic gardens of generally rectangular proportions extending to approximately 1.02 Acres.

#### **AGENTS NOTE**

All site plans, sizes and aerial photography are provided for identification purposes only and without reliance. Interested parties should qualify this information with their professional advisors.