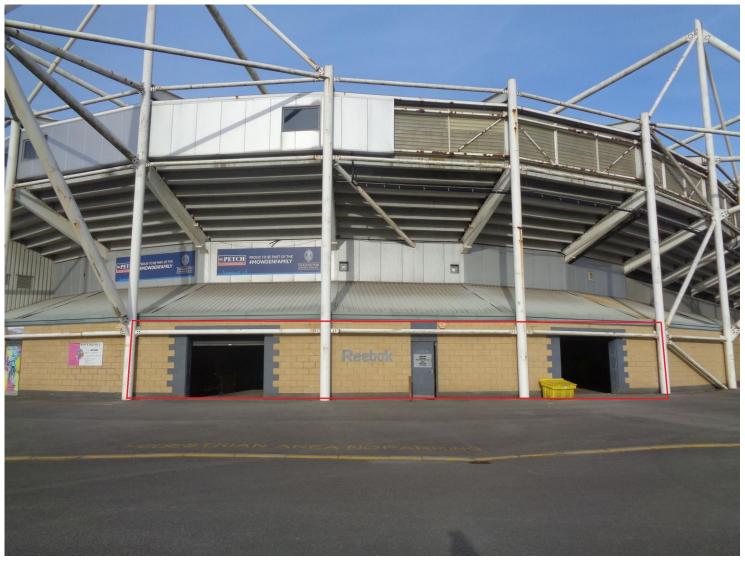

#### SITUATION/LOCATION

Mowden Park Arena lies approximately 1.5 miles from Darlington town centre occupying an extensive and prominent corner position adjacent to the A66/ Neasham Road. The immediate vicinity is an expanding residential location providing immediate access to the A66 which in turn links with the A1(M) within a short driving distance. Darlington is a popular market town situated approximately 14 miles west of Middlesbrough and 20 miles south of Durham. Darlington mainline railway station lies approximately 1.5 miles distant and provides direct daily services to London and Edinburgh. Teesside International Airport lies approximately 5 miles east.

#### **ACCOMMODATION**

Versatile commercial premises comprising the former Cross Fit Gym.

The accommodation is open plan incorporating male and female wcs with shower facilities.

There is roller shutter access at the front together with on-site parking.