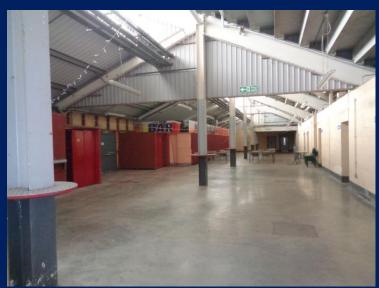

Gross Internal Area Approx.

3,347sq.ft. (measurements approximate and restricted due to chattels – not to be relied upon)

There is also the former concourse accommodation that is available that may suite a variety of commercial / storage uses. Accommodation can be provided to suit requirements from 1,000 – 8,000sq.ft. with roller shutter access

**Former Crossfit** 

**Available concourse** 

**Former Crossfit** 

**Available Concourse** 

18 St Cuthberts Way steps to verify by independent inspection or enquiry all information for themselves and to take appropriate professional advice. (i) No description or information given Darlington, about the property or its value, whether written or verbal or whether or not in these particulars ('information') may be relied upon as a statement of representation or fact. Carver Commercial or any joint agent nor its employees have any authority to make any representation and accordingly any information given is entirely without **County Durham** responsibility on the part of the Agent or the seller/lessor. (ii) Any photographs show only certain parts of the property at the same time they were taken. Any areas, measurements or distances given are approximate only. (iii) Any reference to alterations to, or use of any part of the property is not a statement that any necessary **DL1 1GB** planning, building regulations or other consent has been obtained. These matters must be verified by any intending buyer/lessee. (iv) Any buyer/lessee must satisfy Telephone: 01325 466945