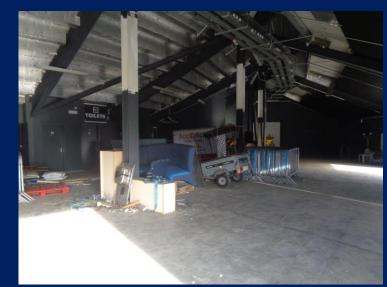

#### **ACCOMMODATION**

Versatile commercial premises comprising the former Cross Fit Gym.

The accommodation is open plan incorporating male and female wcs with shower facilities.

There is roller shutter access at the front together with on-site parking.

Gross Internal Area Approx.

3,347sq.ft. (measurements approximate and restricted due to chattels – not to be relied upon)

There is also the former concourse accommodation that is available that may suite a variety of commercial / storage uses. Accommodation can be provided to suit requirements from 1,000 – 8,000sq.ft. with roller shutter access

**Former Crossfit** 

**Available concourse** 

**Former Crossfit** 

**Available Concourse** 

18 St Cuthberts Way steps to verify by independent inspection or enquiry all information for themselves and to take appropriate professional advice. (i) No description or information given Darlington, about the property or its value, whether written or verbal or whether or not in these particulars ('information') may be relied upon as a statement of representation or fact. Carver Commercial or any joint agent nor its employees have any authority to make any representation and accordingly any information given is entirely without **County Durham** responsibility on the part of the Agent or the seller/lessor. (ii) Any photographs show only certain parts of the property at the same time they were taken. Any areas, measurements or distances given are approximate only. (iii) Any reference to alterations to, or use of any part of the property is not a statement that any necessary **DL1 1GB** planning, building regulations or other consent has been obtained. These matters must be verified by any intending buyer/lessee. (iv) Any buyer/lessee must satisfy Telephone: 01325 466945