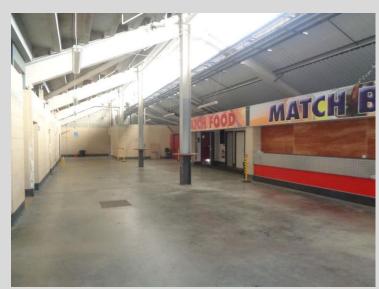

Gross Internal Area Approx.

3,347sq.ft. (measurements approximate and restricted due to chattels – not to be relied upon)

There is also the former concourse accommodation that is available that may suite a variety of commercial / storage uses. Accommodation can be provided to suit requirements from 1,000 – 8,000sq.ft. with roller shutter access