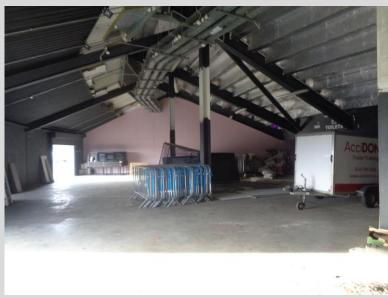

#### **ACCOMMODATION**

Versatile commercial premises comprising the former Cross Fit Gym.

The accommodation is open plan incorporating male and female wcs with shower facilities.

There is roller shutter access at the front together with on-site parking.

Gross Internal Area Approx.

3,347sq.ft. (measurements approximate and restricted due to chattels – not to be relied upon)

There is also the former concourse accommodation that is available that may suite a variety of commercial / storage uses. Accommodation can be provided to suit requirements from 1,000 – 8,000sq.ft. with roller shutter access