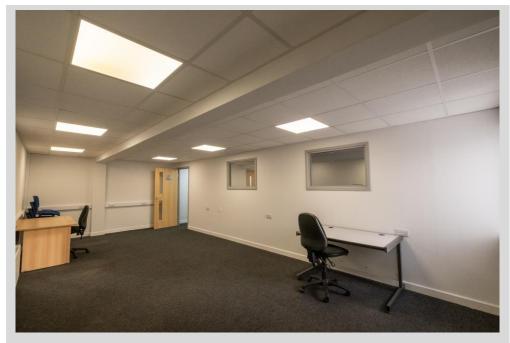

#### **DESCRIPTION**

Versatile business suites – 3 suites presently available (November 204)

Each suite is of a generally rectangular nature comprising an open plan floor plate with suspended ceiling, LED lighting and data trunking incorporating network cabling.

There is a shared reception area with intercom access and each suite enjoys access to shared kitchen and wc facilities. The centre is heated by way of a gas fired central heating system and there is CCTV.