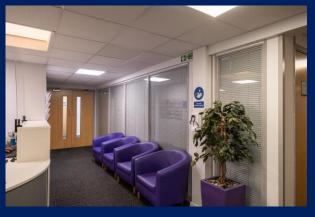

#### **DESCRIPTION**

Versatile business suites – 3 suites presently available (November 204)

Each suite is of a generally rectangular nature comprising an open plan floor plate with suspended ceiling, LED lighting and data trunking incorporating network cabling.

There is a shared reception area with intercom access and each suite enjoys access to shared kitchen and wc facilities. The centre is heated by way of a gas fired central heating system and there is CCTV.