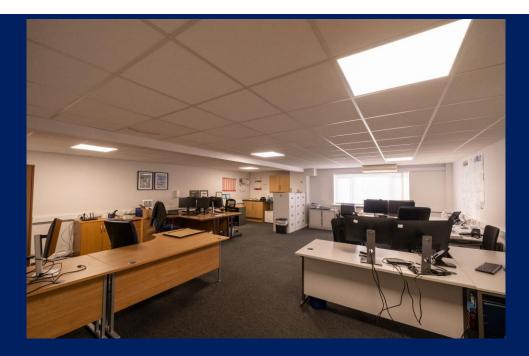

#### **DESCRIPTION**

Versatile business suites – 3 suites presently available (November 204)

Each suite is of a generally rectangular nature comprising an open plan floor plate with suspended ceiling, LED lighting and data trunking incorporating network cabling.

There is a shared reception area with intercom access and each suite enjoys access to shared kitchen and wc facilities. The centre is heated by way of a gas fired central heating system and there is CCTV.