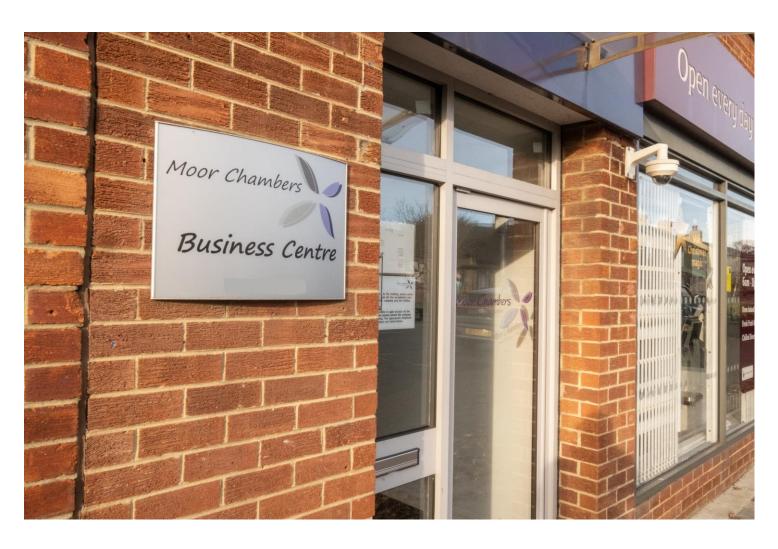

# Moor Chambers Business Centre, 23-26 Front Street, Framwellgate Moor, Durham, DH1 5EJ

Versatile offices suite with parking Suites available from 131 – 330sq.ft. (May suit larger requirements via amalgamation)

#### SITUATION/LOCATION

Moor Chambers comprises a first floor business centre forming part of this modern neighbourhood retail parade with frontage to Front Street. Other occupiers on the parade include Sainsburys Local, Taylors Butchers and Subway amongst a variety of established independent businesses. Framwellgate Moor is a mixed neighbourhood approximately two miles north of Durham City Centre. The location provides swift access to the A167 in turn linking with the A1(M) within a short driving distance.