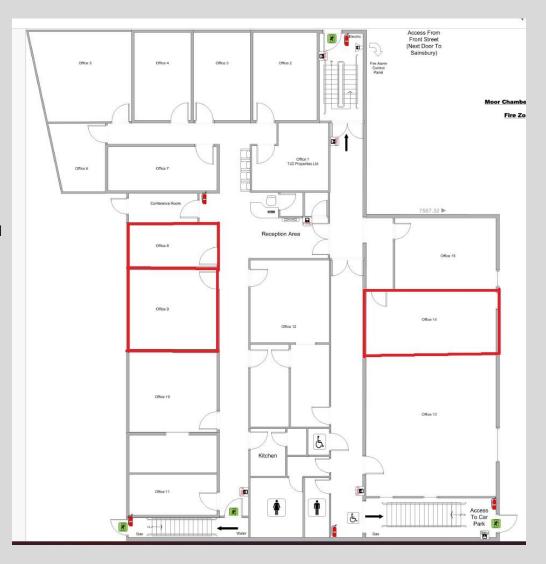

#### **DESCRIPTION**

Versatile business suites – 3 suites presently available (November 204)

Each suite is of a generally rectangular nature comprising an open plan floor plate with suspended ceiling, LED lighting and data trunking incorporating network cabling.

# PRESENT AVAILABILITY (NOVEMBER 2024)

|           | SIZE<br>(SQFT) | RENT<br>(PCM) | RENT<br>(PA) | RATEABLE<br>VALUE |
|-----------|----------------|---------------|--------------|-------------------|
|           |                |               |              |                   |
| Office 8  | 131            | £385          | £4,620       | £1,300            |
| Office 9  | 245            | £570          | £6,840       | £2,425            |
| Office 14 | 330            | £700          | £7,400       | £3,200            |