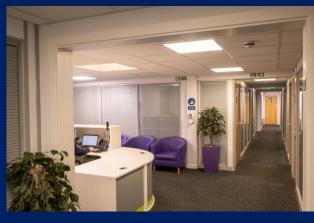

#### **DESCRIPTION**

Versatile business suites – 3 suites presently available (November 204)

Each suite is of a generally rectangular nature comprising an open plan floor plate with suspended ceiling, LED lighting and data trunking incorporating network cabling.

There is a shared reception area with intercom access and each suite enjoys access to shared kitchen and wc facilities. The centre is heated by way of a gas fired central heating system and there is CCTV.