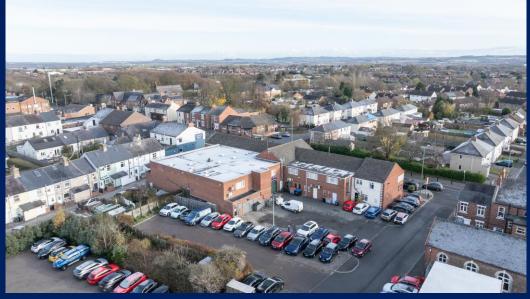

#### SITUATION/LOCATION

Moor Chambers comprises a first floor business centre forming part of this modern neighbourhood retail parade with frontage to Front Street. Other occupiers on the parade include Sainsburys Local, Taylors Butchers and Subway amongst a variety of established independent businesses. Framwellgate Moor is a mixed neighbourhood approximately two miles north of Durham City Centre. The location provides swift access to the A167 in turn linking with the A1(M) within a short driving distance.

Externally there is a communal car park at the rear together with on street parking close by.