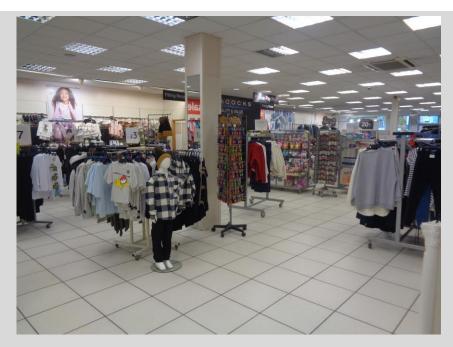

#### **DESCRIPTION**

Versatile retail premises forming part of this purpose built retail parade held over ground and first floor. The property is of steel frame construction with sheet clad elevations and brick outerleaf.

The ground floor comprises an open plan sales area incorporating glazed window frontage to the main customer car park. There is a tiled floor and suspended ceiling with electrically operated heating/ cooling.