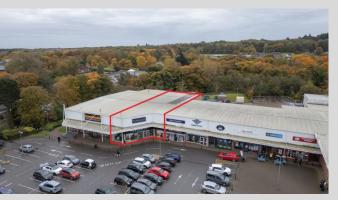

#### SITUATION/LOCATION

Richmondshire Walk is a purpose built retail parade constructed 2000 (approx.). It is centrally located in Catterick Garrison adjacent to Catterick Rd/ Richmond Rd (A6136). Richmondshire Walk provides the principal shopping facilities in the town anchored by operators including Tesco, Farm Foods, McDonalds, Card Factory and Greggs among others. Catterick Garrison is a major garrison and military town situated approximately 3 miles south of Richmond, 15 miles south of Darlington and 30 miles south west of Middlesbrough. The town benefits from swift transport links across the region linking with the A1(M) at J52 within a short driving distance.

#### **DESCRIPTION**

Versatile retail premises forming part of this purpose built retail parade held over ground and first floor. The property is of steel frame construction with sheet clad elevations and brick outerleaf.