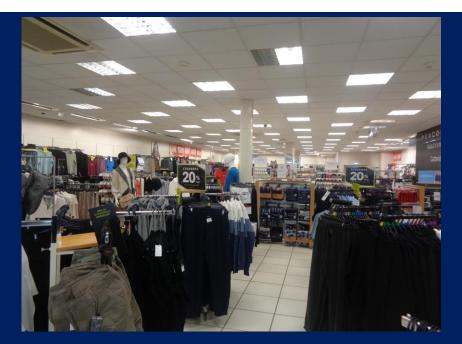

#### **DESCRIPTION**

Versatile retail premises forming part of this purpose built retail parade held over ground and first floor. The property is of steel frame construction with sheet clad elevations and brick outerleaf.

The ground floor comprises an open plan sales area incorporating glazed window frontage to the main customer car park. There is a tiled floor and suspended ceiling with electrically operated heating/ cooling.