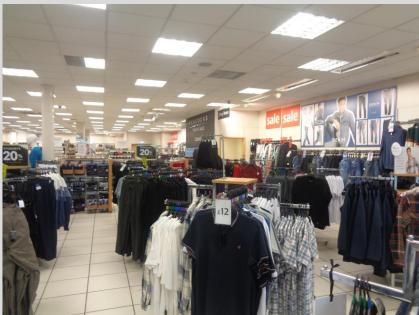

#### **DESCRIPTION**

Versatile retail premises forming part of this purpose built retail parade held over ground and first floor. The property is of steel frame construction with sheet clad elevations and brick outerleaf.

The ground floor comprises an open plan sales area incorporating glazed window frontage to the main customer car park. There is a tiled floor and suspended ceiling with electrically operated heating/ cooling.