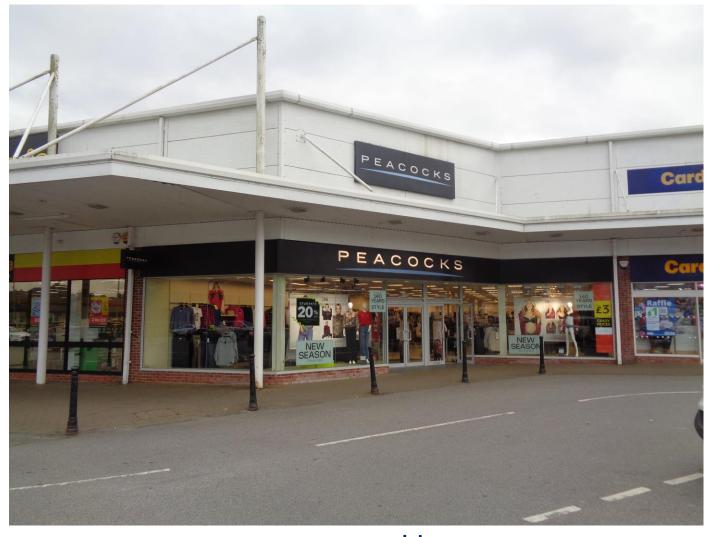

#### SITUATION/LOCATION

Richmondshire Walk is a purpose built retail parade constructed 2000 (approx.). It is centrally located in Catterick Garrison adjacent to Catterick Rd/ Richmond Rd (A6136). Richmondshire Walk provides the principal shopping facilities in the town anchored by operators including Tesco, Farm Foods, McDonalds, Card Factory and Greggs among others. Catterick Garrison is a major garrison and military town situated approximately 3 miles south of Richmond, 15 miles south of Darlington and 30 miles south west of Middlesbrough. The town benefits from swift transport links across the region linking with the A1(M) at J52 within a short driving distance.

#### **DESCRIPTION**

Versatile retail premises forming part of this purpose built retail parade held over ground and first floor. The property is of steel frame construction with sheet clad elevations and brick outerleaf.

The ground floor comprises an open plan sales area incorporating glazed window frontage to the main customer car park. There is a tiled floor and suspended ceiling with electrically operated heating/ cooling.