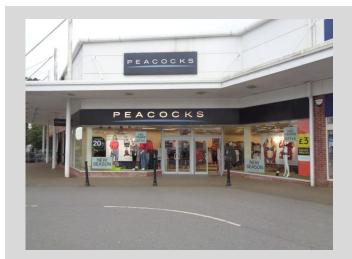

#### SITUATION/LOCATION

Richmondshire Walk is a purpose built retail parade constructed 2000 (approx.). It is centrally located in Catterick Garrison adjacent to Catterick Rd/ Richmond Rd (A6136). Richmondshire Walk provides the principal shopping facilities in the town anchored by operators including Tesco, Farm Foods, McDonalds, Card Factory and Greggs among others. Catterick Garrison is a major garrison and military town situated approximately 3 miles south of Richmond, 15 miles south of Darlington and 30 miles south west of Middlesbrough. The town benefits from swift transport links across the region linking with the A1(M) at J52 within a short driving distance.

#### **DESCRIPTION**

Versatile retail premises forming part of this purpose built retail parade held over ground and first floor. The property is of steel frame construction with sheet clad elevations and brick outerleaf.

The ground floor comprises an open plan sales area incorporating glazed window frontage to the main customer car park. There is a tiled floor and suspended ceiling with electrically operated heating/ cooling.