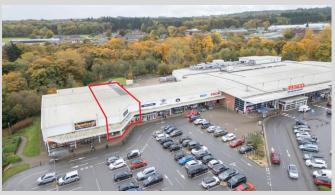

#### SITUATION/LOCATION

Richmondshire Walk is a purpose built retail parade constructed 2000 (approx.). It is centrally located in Catterick Garrison adjacent to Catterick Rd/ Richmond Rd (A6136). Richmondshire Walk provides the principal shopping facilities in the town anchored by operators including Tesco, Farm Foods, McDonalds, Card Factory and Greggs among others. Catterick Garrison is a major garrison and military town situated approximately 3 miles south of Richmond, 15 miles south of Darlington and 30 miles south west of Middlesbrough. The town benefits from swift transport links across the region linking with the A1(M) at J52 within a short driving distance.

#### **DESCRIPTION**

Versatile retail premises forming part of this purpose built retail parade held over ground and first floor. The property is of steel frame construction with sheet clad elevations and brick outerleaf.