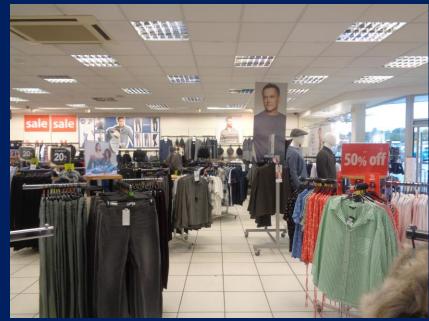

#### **DESCRIPTION**

Versatile retail premises forming part of this purpose built retail parade held over ground and first floor. The property is of steel frame construction with sheet clad elevations and brick outerleaf.

The ground floor comprises an open plan sales area incorporating glazed window frontage to the main customer car park. There is a tiled floor and suspended ceiling with electrically operated heating/ cooling.