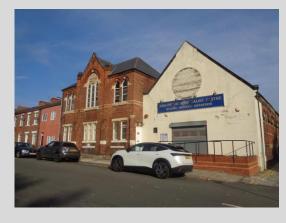

#### DESCRIPTION

Former Spiritualist Church comprising a substantial former place of worship comprising 3 principal components:-

The Main Church Building (Former School) fronts Denmark Street. It is of traditional brick construction held under a multi pitched slate tile covered roof. The accommodation comprises a kitchen/ breakout area with meeting room and wcs on the ground floor. There is a large open plan meeting hall on the first floor.

The Main Church Hall is single storey held beneath a dual pitched slate tile covered roof. The accommodation comprises an open plan meeting hall with partition entrance/ ancillary accommodation.

The Former Cottage can be accessed via the meeting room forming a number of office/ meeting rooms held over ground and first floor.