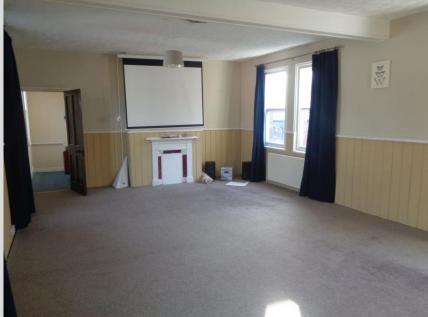

The Main Church Hall is single storey held beneath a dual pitched slate tile covered roof. The accommodation comprises an open plan meeting hall with partition entrance/ ancillary accommodation.

The Former Cottage can be accessed via the meeting room forming a number of office/ meeting rooms held over ground and first floor.