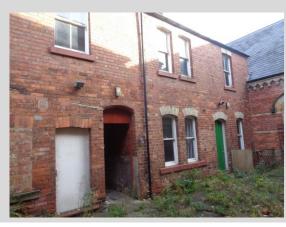

The Main Church Hall is single storey held beneath a dual pitched slate tile covered roof. The accommodation comprises an open plan meeting hall with partition entrance/ ancillary accommodation.

The Former Cottage can be accessed via the meeting room forming a number of office/ meeting rooms held over ground and first floor.

There is a central courtyard at the rear. The property is NOT listed