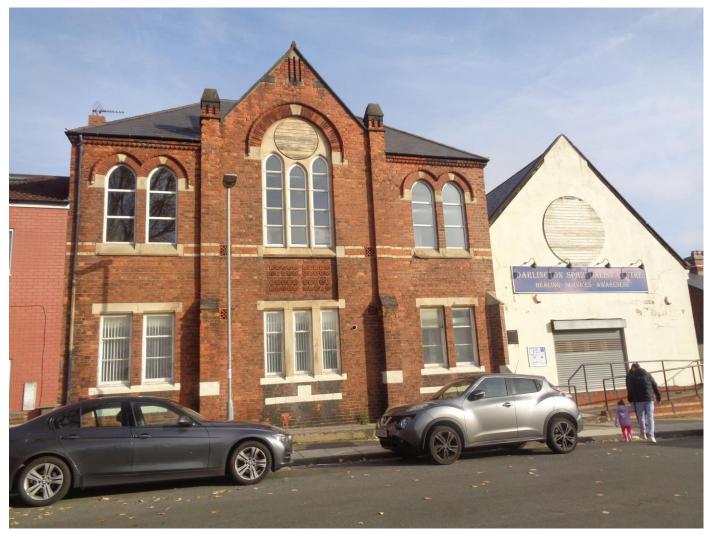

# Darlington Spiritualist Church, Denmark Street, Darlington, Co. Durham, DL3 0LP

Former Place of Worship with Development Potential (STP) – 4,574sq.ft. (Not Listed)

#### DESCRIPTION

Former Spiritualist Church comprising a substantial former place of worship comprising 3 principal components:-

The Main Church Building (Former School) fronts Denmark Street. It is of traditional brick construction held under a multi pitched slate tile covered roof. The accommodation comprises a kitchen/ breakout area with meeting room and wcs on the ground floor. There is a large open plan meeting hall on the first floor.

There is a central courtyard at the rear. The property is NOT listed