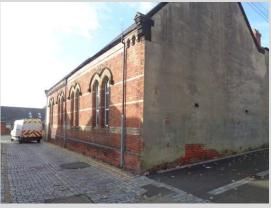

The Main Church Hall is single storey held beneath a dual pitched slate tile covered roof. The accommodation comprises an open plan meeting hall with partition entrance/ ancillary accommodation.

The Former Cottage can be accessed via the meeting room forming a number of office/ meeting rooms held over ground and first floor.