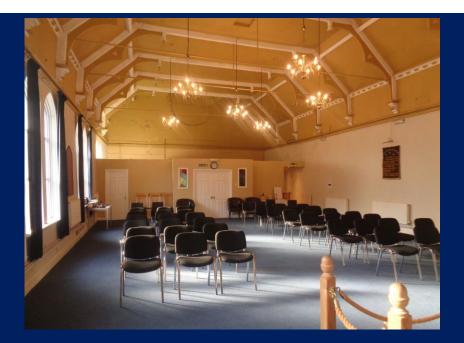

#### DESCRIPTION

Former Spiritualist Church comprising a substantial former place of worship comprising 3 principal components:-

The Main Church Building (Former School) fronts Denmark Street. It is of traditional brick construction held under a multi pitched slate tile covered roof. The accommodation comprises a kitchen/ breakout area with meeting room and wcs on the ground floor. There is a large open plan meeting hall on the first floor.

The Main Church Hall is single storey held beneath a dual pitched slate tile covered roof. The accommodation comprises an open plan meeting hall with partition entrance/ ancillary accommodation.

The Former Cottage can be accessed via the meeting room forming a number of office/ meeting rooms held over ground and first floor.