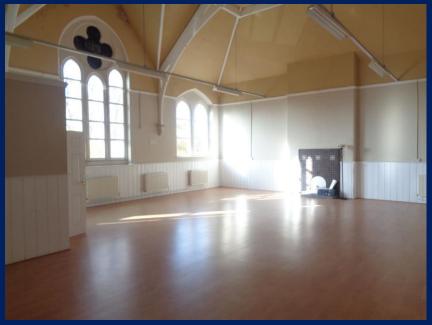

The Main Church Hall is single storey held beneath a dual pitched slate tile covered roof. The accommodation comprises an open plan meeting hall with partition entrance/ ancillary accommodation.

The Former Cottage can be accessed via the meeting room forming a number of office/ meeting rooms held over ground and first floor.