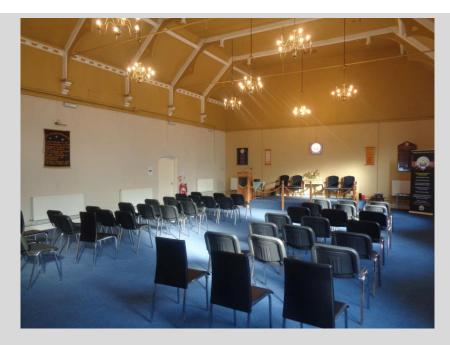

#### DESCRIPTION

Former Spiritualist Church comprising a substantial former place of worship comprising 3 principal components:-

The Main Church Building (Former School) fronts Denmark Street. It is of traditional brick construction held under a multi pitched slate tile covered roof. The accommodation comprises a kitchen/ breakout area with meeting room and wcs on the ground floor. There is a large open plan meeting hall on the first floor.

The Main Church Hall is single storey held beneath a dual pitched slate tile covered roof. The accommodation comprises an open plan meeting hall with partition entrance/ ancillary accommodation.

The Former Cottage can be accessed via the meeting room forming a number of office/ meeting rooms held over ground and first floor.