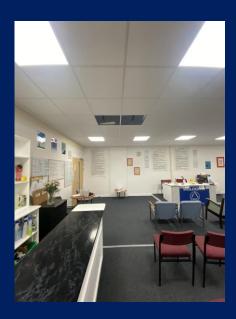

# **DESCRIPTION**

Versatile ground floor suite comprising a large open plan sale/ office/ function space that may suit a variety of business uses subject to any necessary consents.

The property benefits from rear access directly from the car park and has the right to park 3 vehicles.

# **ACCOMMODATION**

| Net Internal area | 68.39sq.m. | 736sq.ft. |
|-------------------|------------|-----------|
|                   |            |           |