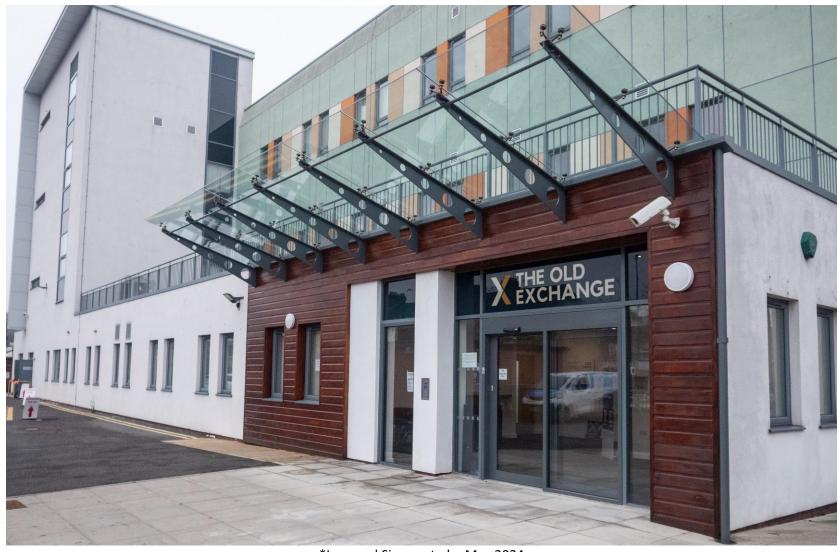

# **GF Suite, Old Exchange, Darlington, Co. Durham, DL3 7DR**

**Ground Floor Business Unit with 3 x Parking Spaces – 736sq.ft.** 

\*Imposed Signage to be May 2024

# SITUATION/LOCATION

The Old Exchange lies adjacent to Duke Street and Larchfield Street in the heart of Darlington town centre. Occupiers in the Old Exchange include NHS Property Services and Learning Curve amongst a diverse variety of local businesses. Wider commercial amenities are available in close proximity and commercial occupiers in the vicinity include Greggs, Savers and Taylors among others. The location provides swift access to the A167 (North Road) and B6279 (Haughton Road) linking conveniently with the A1(M) and A66 across the wider region. Darlington is a popular market town situated approximately 14 miles west of Middlesbrough and 20 miles south of Durham.