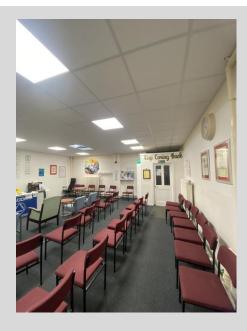

# **DESCRIPTION**

Versatile ground floor suite comprising a large open plan sale/ office/ function space that may suit a variety of business uses subject to any necessary consents.

The property benefits from rear access directly from the car park and has the right to park 3 vehicles.

# **ACCOMMODATION**

| Net Internal area | 68.39sq.m. | 736sq.ft. |
|-------------------|------------|-----------|
|                   |            |           |