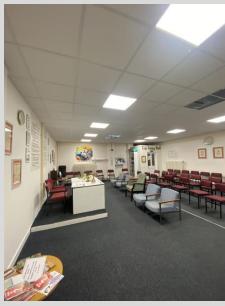

# **DESCRIPTION**

Versatile ground floor suite comprising a large open plan sale/ office/ function space that may suit a variety of business uses subject to any necessary consents.

The property benefits from rear access directly from the car park and has the right to park 3 vehicles.

# **ACCOMMODATION**

| Net Internal area | 68.39sq.m. | 736sq.ft. |
|-------------------|------------|-----------|
|                   |            |           |