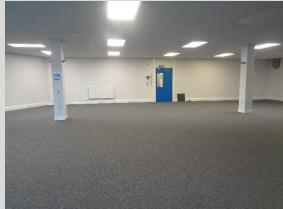

## PREMISES

Versatile first floor office suite forming part of a mixed retail/office building with access from Tesco car park and Greenwell Road.

The suite comprises an open and versatile office which benefits from two separate entrance door. There is access to a shared kitchen and WC.

The suite incorporates suspended ceilings and is heated by way of a gas fired central heating system.