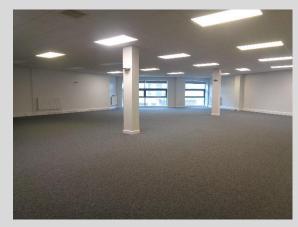

## PREMISES

Versatile first floor office suite forming part of a mixed retail/office building with access from Tesco car park and Greenwell Road.

The suite comprises an open and versatile office which benefits from two separate entrance door. There is access to a shared kitchen and WC.

The suite incorporates suspended ceilings and is heated by way of a gas fired central heating system.