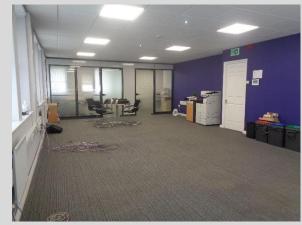

### **PREMISES**

Modern two storey offices constructed late 1980s of traditional brick construction under a pitched and tile covered roof.

The offices are fitted to a modern specification comprising open plan office space with one partition office on the ground floor together with kitchen and male and female wcs. The first floor is arranged to provide an open plan office space with two glass partition office/ meeting rooms, kitchen and male and female wcs.

The offices incorporate sealed unit aluminium framed windows, fire alarm, security alarm and are heated by way of a gas fired central heating system. Externally there is car parking for five cars.