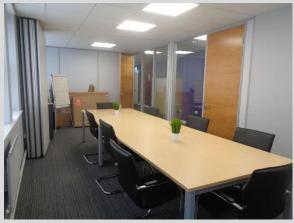

### **PREMISES**

Modern two storey offices constructed late 1980s of traditional brick construction under a pitched and tile covered roof.

The offices are fitted to a modern specification comprising open plan office space with one partition office on the ground floor together with kitchen and male and female wcs. The first floor is arranged to provide an open plan office space with two glass partition office/ meeting rooms, kitchen and male and female wcs.

The offices incorporate sealed unit aluminium framed windows, fire alarm, security alarm and are heated by way of a gas fired central heating system. Externally there is car parking for five cars.