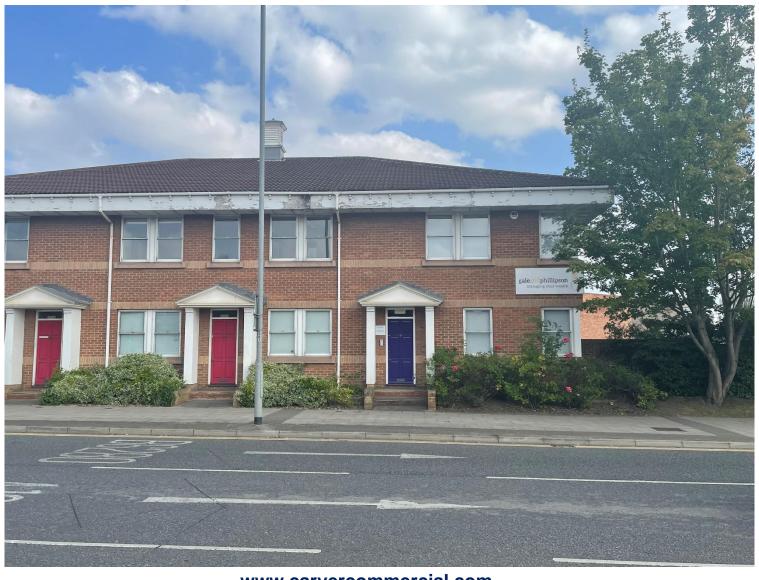

# **22 St Cuthberts Way Darlington, DL1 1GB**

**Town Centre Offices with Parking** 

#### SITUATION/LOCATION

The property commands an excellent position fronting the town centre inner ring road within a small modern development of similar offices. All town centre amenities are within convenient walking distance including Darlington main line railway station. Feethams Leisure development incorporating Vue Cinemas, Premier Inn and a variety of national eateries are all within a short walking distance.

### **PREMISES**

Modern two storey offices constructed late 1980s of traditional brick construction under a pitched and tile covered roof.

The offices are fitted to a modern specification comprising open plan office space with one partition office on the ground floor together with kitchen and male and female wcs. The first floor is arranged to provide an open plan office space with two glass partition office/ meeting rooms, kitchen and male and female wcs.