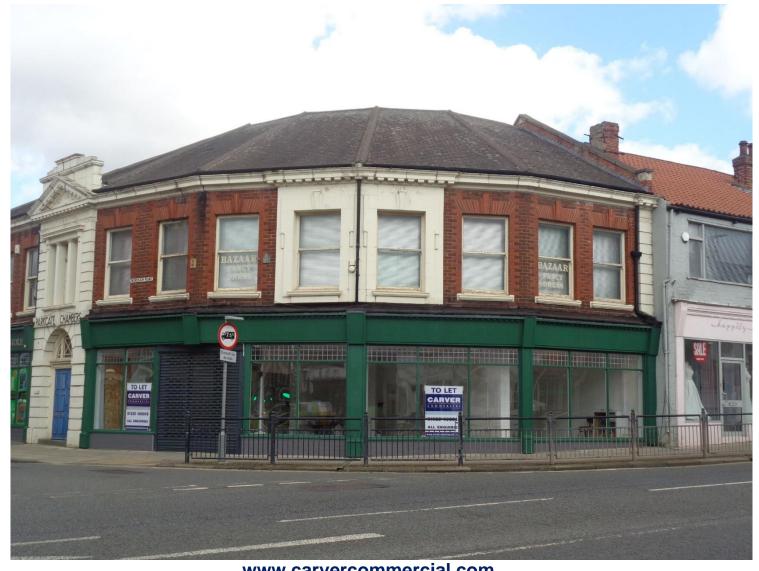

# 99 Parkgate Chambers, Darlington, Co. Durham DL1 1RZ

**Versatile Retail Premises with extensive window frontage – 1,057sq.ft.** 

www.carvercommercial.com

#### SITUATION/LOCATION

The property occupies a prominent cornet position fronting Parkgate is on the periphery of Darlington town centre amongst a diverse variety of commercial occupiers including Darlington Hippodrome, The Hullabaloo and Darlington Tyre and Autocentre amongst a diverse variety of other established businesses including shops and bars/ restaurants. All town centre amenities are within convenient walking distance and there are a number of public car parking facilities available closeby. Darlington is a popular market town situated approximately 14 miles west of Middlesbrough and 20 miles south of Durham with convenient transport links across the region via the A66 and A1M. There are a number of public car parking facilities available close by.

# **DESCRIPTION**

Versatile ground floor retail premises with extensive window frontage to Parkgate.

Internally the property provides a versatile ground floor sales area with WC. The shop incorporates double glazing and a suspended ceiling with LED lighting.