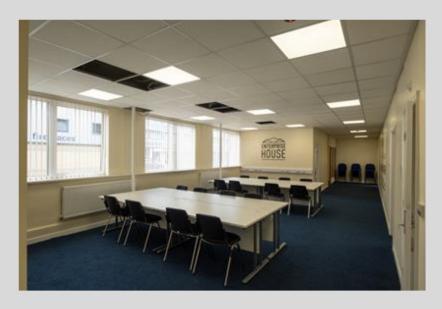

### **DESCRIPTION**

Detached three storey office premises having recently undergone a comprehensive refurbishment. Enterprise House provides a variety of self-contained business suites to suit a multitude of uses and a range of size requirements. The brief specification includes:-

- Main central communal entrance with large reception and meeting room
- Bookable meeting/ conference room with WIFI
- Secure site with electric gate access
- CCTV
- Ramped DDA access from Valley Street
- CAT5 Cabling
- Gas and electric heating (new gas boilers in most suites)
- Suspended ceilings with integrated LED lighting
- Fresh decoration and new carpets
- Platform lift
- 125 Car Parking Spaces within the on-site private car park