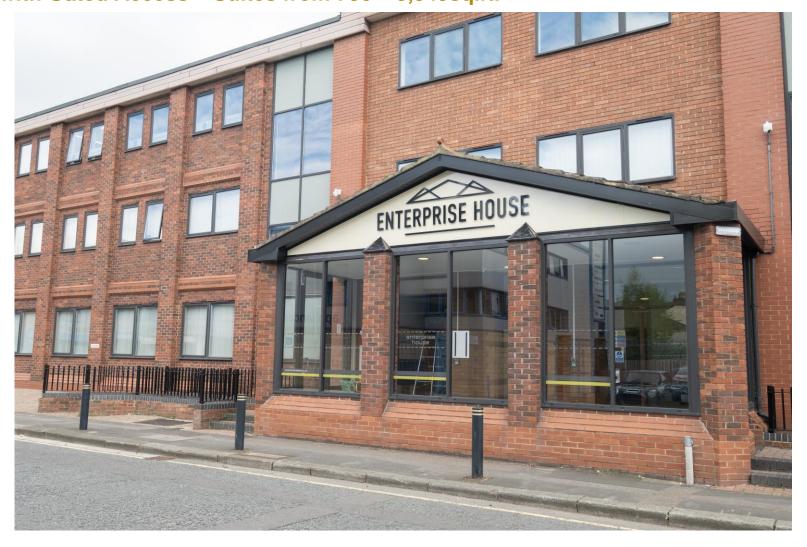

# ENTERPRISE HOUSE, VALLEY STREET DARLINGTON, DL1 1GY

**Versatile Business Suites with Parking. Secure Site with Gated Access – Suites from 786 – 3,849sq.ft.** 

### **DESCRIPTION**

Detached three storey office premises having recently undergone a comprehensive refurbishment. Enterprise House provides a variety of self-contained business suites to suit a multitude of uses and a range of size requirements. The brief specification includes:-