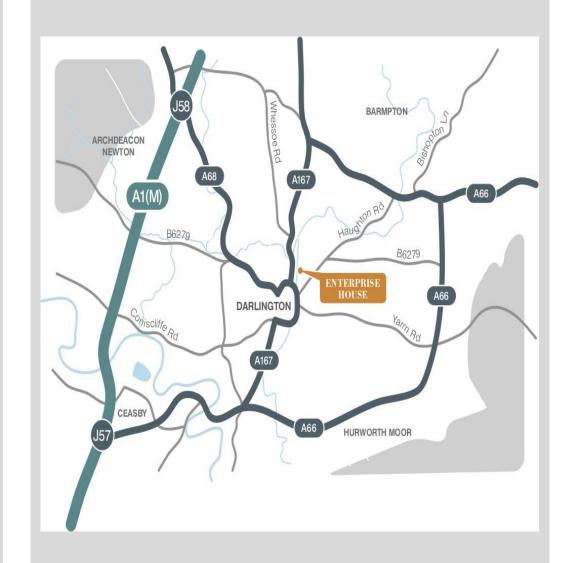

# SITUATION

Enterprise House commands a prominent position fronting Valley Street North approximately 0.5 miles from Darlington town centre. Valley Street is a well-established commercial location incorporating a diverse variety of business occupiers including Sherwoods Vauxhall Dealership, Jewsons Builders Merchants, Speedy Hire, Franks The Flooring Store and Smith and Allan Lubricants amongst a diverse range of local businesses. All town centre amenities are within convenient walking distance and the location affords immediate access to the town centre inner ring road providing swift transport links across the region.

# **LOCATION**

Darlington is one of the principle commercial centres in the North East and has recently attracted major employers including HM Treasury, The International Department for Trade and Amazon's Regional Fulfilment Centre.

Darlington is a popular market town situated approximately 14 miles west of Middlesbrough, 20 miles south of Durham, 30 miles south of Newcastle and 50 miles north of York benefitting from excellent transport links across the region with swift access to the A66, A1(M) and A19.

The town is well served by the national rail network sitting on the East Coast Mainline – fastest journey times - London Kings Cross 2h20m. Edinburgh 2h (approx.).

Teesside International Airport lies approximately 5 miles distant providing a range of commercial and domestic international flights with services expected to increase through the recent majority share public acquisition through the Tees Valley Combined Authority. Newcastle international airport lies approximately 42 miles north (approx. 40 mins travel time) and Leeds Bradford International Airport 58 miles south (approx. 1h20 mins travel).