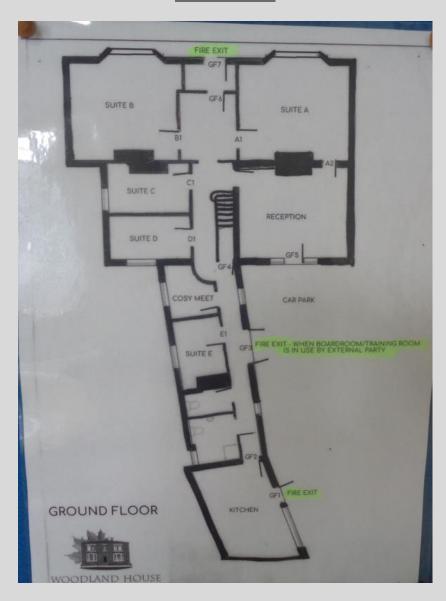

# **ACCOMMODATION**

| Ground Floor                 | 139.08sq.m. | 1,497sq.ft. |
|------------------------------|-------------|-------------|
| First Floor                  | 135.13sq.m. | 1,454sq.ft. |
| Net Internal Area<br>Approx. | 274.21sq.m. | 2,951sq.ft. |

#### **GROUND FLOOR**

\*For identification purposes only

IMPORTANT NOTICE: whilst every reasonable effort has been made by Carver Commercial to ensure accuracy, interested parties are strongly advised to take appropriate steps to verify by independent inspection or enquiry all information for themselves and to take appropriate professional advice. (i) No description or information given about the property or its value, whether written or verbal or whether or not in these particulars ('information') may be relied upon as a statement of representation or fact. The Agent nor its employees have any authority to make any representation and accordingly any information given is entirely without responsibility on the part of the Agent or the seller/lessor. (ii) Any photographs show only certain parts of the property at the same time they were taken. Any areas, measurements or distances given are approximate only. (iii) Any reference to alterations to, or use of any part of the property is not a statement that any necessary planning, building regulations or other consent has been obtained. These matters must be verified by any intending buyer/lessee. (iv) Any buyer/lessee must satisfy himself by inspection or otherwise as to the correctness of any information given. (v) VAT is applicable unless expressly stated otherwise.