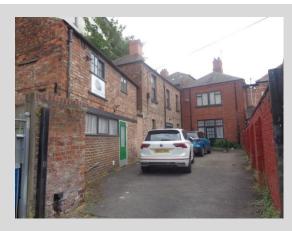

The property is heated by way of a gas fired central heating system and incorporates traditional sliding sash windows.

Externally there is parking at the rear for approximately 3 cars.