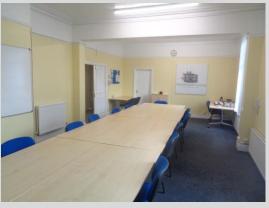

#### **DESCRIPTION**

Attached two storey office premises of traditional brick construction held beneath a multi pitched slate tile covered roof.

The property incorporates double bay front to Woodland Road providing versatile office accommodation of a predominantly cellular nature held over ground and first floor.

The property is heated by way of a gas fired central heating system and incorporates traditional sliding sash windows.

Externally there is parking at the rear for approximately 3 cars.