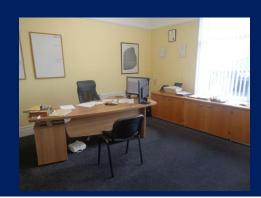

#### **DESCRIPTION**

Attached two storey office premises of traditional brick construction held beneath a multi pitched slate tile covered roof.

The property incorporates double bay front to Woodland Road providing versatile office accommodation of a predominantly cellular nature held over ground and first floor.

The property is heated by way of a gas fired central heating system and incorporates traditional sliding sash windows.

Externally there is parking at the rear for approximately 3 cars.