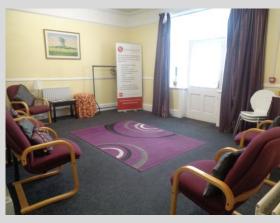

#### **DESCRIPTION**

Attached two storey office premises of traditional brick construction held beneath a multi pitched slate tile covered roof.

The property incorporates double bay front to Woodland Road providing versatile office accommodation of a predominantly cellular nature held over ground and first floor.

The property is heated by way of a gas fired central heating system and incorporates traditional sliding sash windows.

Externally there is parking at the rear for approximately 3 cars.