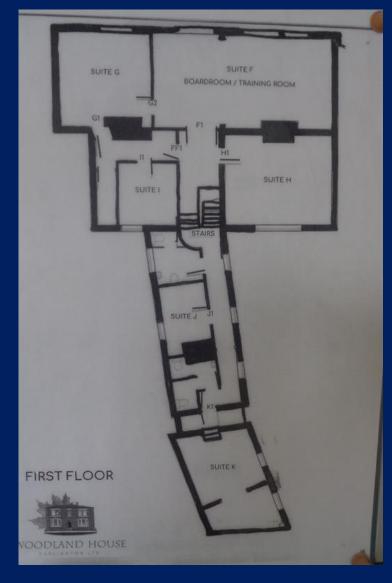

# **ACCOMMODATION**

| Ground Floor                 | 139.08sq.m. | 1,497sq.ft. |
|------------------------------|-------------|-------------|
| First Floor                  | 135.13sq.m. | 1,454sq.ft. |
| Net Internal Area<br>Approx. | 274.21sq.m. | 2,951sq.ft. |

# **FIRST FLOOR**

\*For identification purposes only

18 St Cuthberts Way Darlington, County Durham DL1 1GB

Telephone: 01325 466945