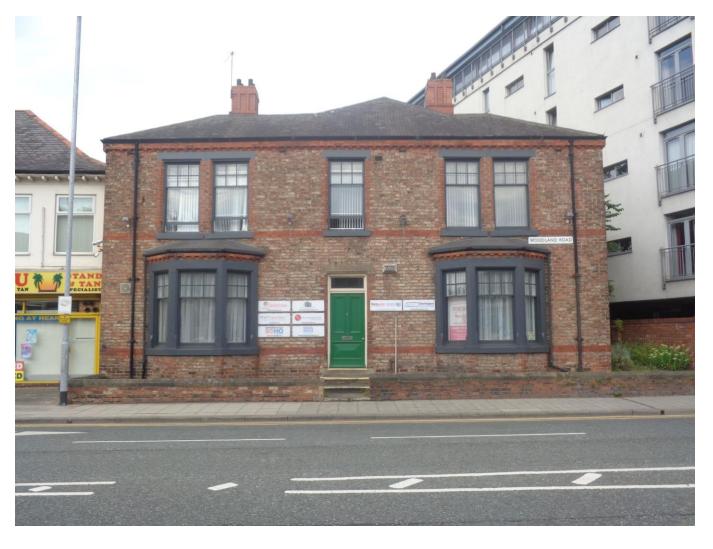

# 4 Woodland Road, Darlington, Co. Durham, DL3 7PJ

Substantial Office Premises with Development Potential (STP) – 2,951sq.ft. Parking for approximately 3 cars

#### SITUATION/LOCATION

The property fronts Woodland Road on its junction with Bondgate on the periphery of Darlington town centre. Woodland Road is an arterial route to the town centre from the A1(M) comprising a mixed neighbourhood incorporating commercial occupiers including offices, retailers and professional services amongst a dense variety of residential dwellings. The location affords swift access to the town centre inner ring road and in turn across the region. Darlington is a popular market town situated approximately 14 miles west of Middlesbrough and 20 miles south of Durham. There are a number of public and on street car parking facilities available close by.

#### **DESCRIPTION**

Attached two storey office premises of traditional brick construction held beneath a multi pitched slate tile covered roof.

The property incorporates double bay front to Woodland Road providing versatile office accommodation of a predominantly cellular nature held over ground and first floor.