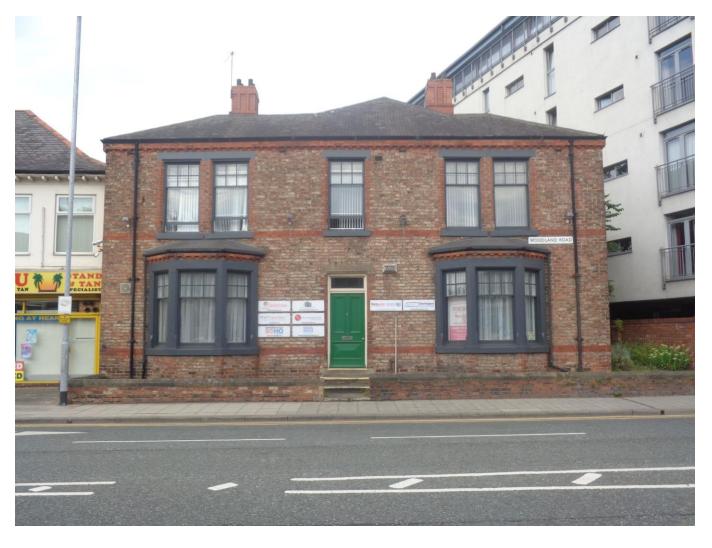

# 4 Woodland Road, Darlington, Co. Durham, DL3 7PJ

Substantial Office Premises with Development Potential (STP) – 2,951sq.ft. Parking for approximately 3 cars

#### SITUATION/LOCATION

The property fronts Woodland Road on its junction with Bondgate on the periphery of Darlington town centre. Woodland Road is an arterial route to the town centre from the A1(M) comprising a mixed neighbourhood incorporating commercial occupiers including offices, retailers and professional services amongst a dense variety of residential dwellings. The location affords swift access to the town centre inner ring road and in turn across the region. Darlington is a popular market town situated approximately 14 miles west of Middlesbrough and 20 miles south of Durham. There are a number of public and on street car parking facilities available close by.

### **DESCRIPTION**

Attached two storey office premises of traditional brick construction held beneath a multi pitched slate tile covered roof.

The property incorporates double bay front to Woodland Road providing versatile office accommodation of a predominantly cellular nature held over ground and first floor.