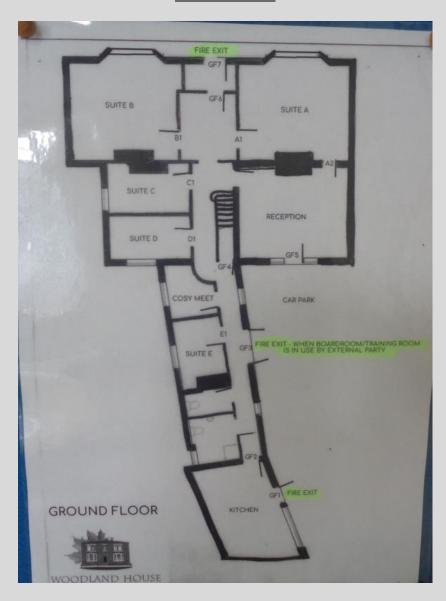

# **ACCOMMODATION**

| Ground Floor                 | 139.08sq.m. | 1,497sq.ft. |
|------------------------------|-------------|-------------|
| First Floor                  | 135.13sq.m. | 1,454sq.ft. |
| Net Internal Area<br>Approx. | 274.21sq.m. | 2,951sq.ft. |

### **GROUND FLOOR**

\*For identification purposes only

IMPORTANT NOTICE: whilst every reasonable effort has been made by Carver Commercial to ensure accuracy, interested parties are strongly advised to take appropriate steps to verify by independent inspection or enquiry all information for themselves and to take appropriate professional advice. (i) No description or information given about the property or its value, whether written or verbal or whether or not in these particulars ('information') may be relied upon as a statement of representation or fact. The Agent nor its employees have any authority to make any representation and accordingly any information given is entirely without responsibility on the part of the Agent or the seller/lessor. (ii) Any photographs show only certain parts of the property at the same time they were taken. Any areas, measurements or distances given are approximate only. (iii) Any reference to alterations to, or use of any part of the property is not a statement that any necessary planning, building regulations or other consent has been obtained. These matters must be verified by any intending buyer/lessee. (iv) Any buyer/lessee must satisfy himself by inspection or otherwise as to the correctness of any information given. (v) VAT is applicable unless expressly stated otherwise.