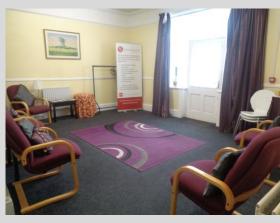

### **DESCRIPTION**

Attached two storey office premises of traditional brick construction held beneath a multi pitched slate tile covered roof.

The property incorporates double bay front to Woodland Road providing versatile office accommodation of a predominantly cellular nature held over ground and first floor.

The property is heated by way of a gas fired central heating system and incorporates traditional sliding sash windows.

Externally there is parking at the rear for approximately 3 cars.