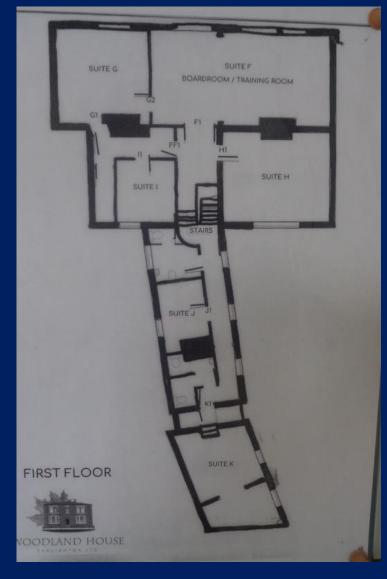

# **ACCOMMODATION**

| Ground Floor                 | 139.08sq.m. | 1,497sq.ft. |
|------------------------------|-------------|-------------|
| First Floor                  | 135.13sq.m. | 1,454sq.ft. |
| Net Internal Area<br>Approx. | 274.21sq.m. | 2,951sq.ft. |

# **FIRST FLOOR**

\*For identification purposes only

18 St Cuthberts Way Darlington, County Durham DL1 1GB

Telephone: 01325 466945