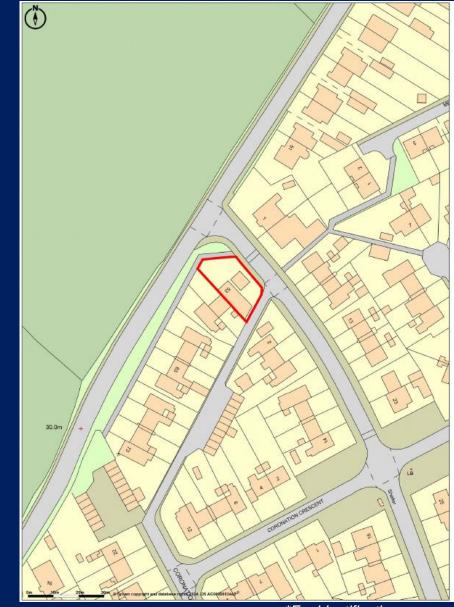

# SITUATION/LOCATION

The property occupies a generous corner plot on the junction of Worsall Road and Turton Road in a predominantly residential neighbourhood situated approximately 1 mile from Yarm High Street. Yarm is an affluent and sought after market town nestled on the banks of the River Tees approximately 4 miles south of Stockton, 7 miles west of Middlesbrough and 8 miles east of Darlington. The High Street is well represented incorporating a diverse variety of business occupiers including niche retailers and professional services amongst and a range of bars, restaurants and eateries. Yarm is well served for transport links across the region with swift access to A66, A19 and A1(M).

COMMERCIAL COMMERCIAL CHARTERED SURVERYORS & PROPERTY CONSULTANTS

\*For identification purposes only

18 St Cuthberts Way Darlington, County Durham DL1 1GB Telephone: 01325 466945 IMPORTANT NOTICE: whilst every reasonable effort has been made by Carver Commercial to ensure accuracy, interested parties are strongly advised to take appropriate steps to verify by independent inspection or enquiry all information for themselves and to take appropriate professional advice. (i) No description or information given about the property or its value, whether written or verbal or whether or not in these particulars ('information') may be relied upon as a statement of representation or fact. The Agent nor its employees have any authority to make any representation and accordingly any information given is entirely without responsibility on the part of the Agent or the seller/lessor. (ii) Any photographs show only certain parts of the property at the same time they were taken. Any areas, measurements or distances given are approximate only. (iii) Any reference to alterations to, or use of any part of the property is not a statement that any necessary planning, building regulations or other consent has been obtained. These matters must be verified by any intending buyer/lessee. (iv) Any buyer/lessee must satisfy himself by inspection or otherwise as to the correctness of any information given. (v) VAT is applicable unless expressly stated otherwise.