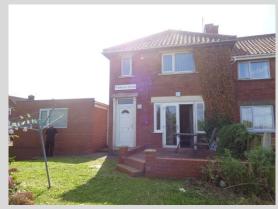

# DESCRIPTION

End terrace residential investment property comprising three flats with garage and garden.

The property is of traditional brick construction held beneath a multi pitched clay pan tile covered roof with flat section to rear.

Externally there is a detached garage, block paved paring area for approximately 3 cars together with an enclosed garden laid to lawn.