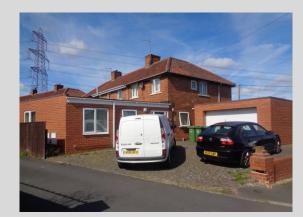

Externally there is a detached garage, block paved paring area for approximately 3 cars together with an enclosed garden laid to lawn.