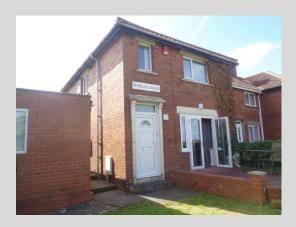

# DESCRIPTION

End terrace residential investment property comprising three flats with garage and garden.

The property is of traditional brick construction held beneath a multi pitched clay pan tile covered roof with flat section to rear.

The property has been converted to provide 2 x ground floor flats and 1 x first floor flat. Each flat is one bedroom incorporating kitchen and bathroom. The flats are each separately accessed and separately served for utilities heated by way of a gas fired central heating system.