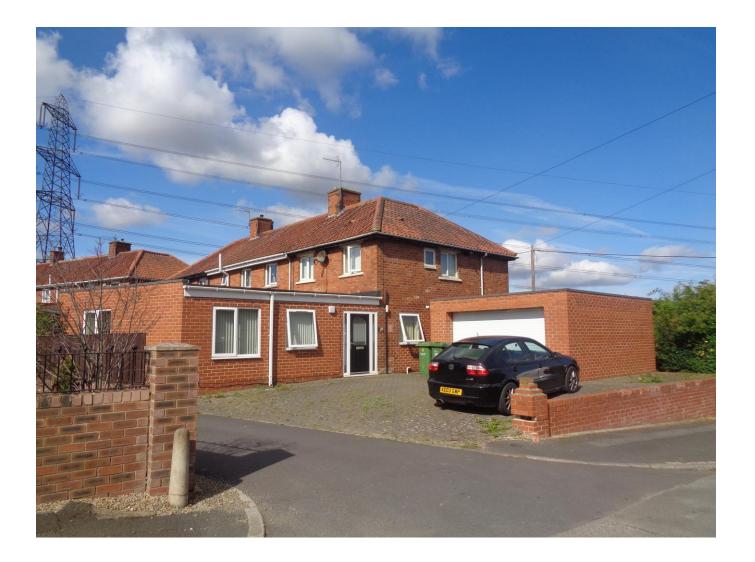

# FOR SALE:- Offers in the Region of £225,000 53 Worsall Road, Yarm, Stockton on Tees, TS15 9EB

**Residential Investment: 3 Flats. Gross Income £18,900pax** 

# SITUATION/LOCATION

The property occupies a generous corner plot on the junction of Worsall Road and Turton Road in a predominantly residential neighbourhood situated approximately 1 mile from Yarm High Street. Yarm is an affluent and sought after market town nestled on the banks of the River Tees approximately 4 miles south of Stockton, 7 miles west of Middlesbrough and 8 miles east of Darlington. The High Street is well represented incorporating a diverse variety of business occupiers including niche retailers and professional services amongst and a range of bars, restaurants and eateries. Yarm is well served for transport links across the region with swift access to A66, A19 and A1(M).

# DESCRIPTION

End terrace residential investment property comprising three flats with garage and garden.

The property is of traditional brick construction held beneath a multi pitched clay pan tile covered roof with flat section to rear.