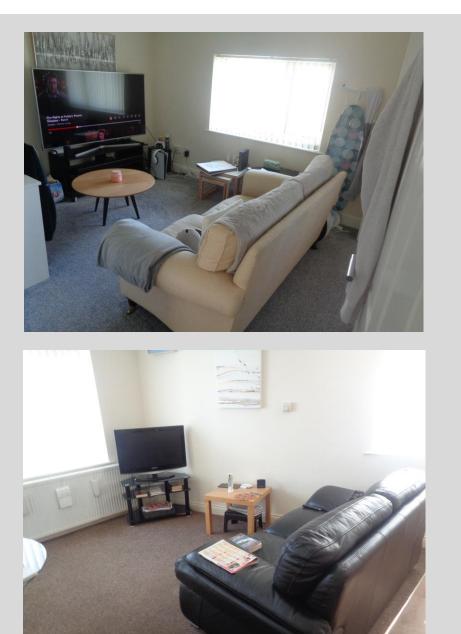

# DESCRIPTION

End terrace residential investment property comprising three flats with garage and garden.

The property is of traditional brick construction held beneath a multi pitched clay pan tile covered roof with flat section to rear.

The property has been converted to provide 2 x ground floor flats and 1 x first floor flat. Each flat is one bedroom incorporating kitchen and bathroom. The flats are each separately accessed and separately served for utilities heated by way of a gas fired central heating system.