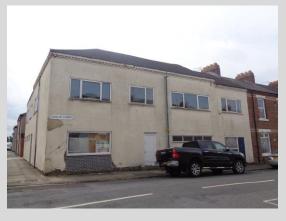

# Eskdale Street, Darlington, Co. Durham, DL3 7DE

**Town Centre Development Opportunity – 4,588sq.ft.** 

#### **PREMISES**

End terraced commercial premises of traditional brick construction held under a multi pitched and pan tile covered roof with flat section to rear.

The property provides a mixture of open plan and cellular accommodation held over ground and first floor.

The property is in basic shell condition incorporating UPVC double glazing in parts. There is vehicular access from the rear via up and over door.