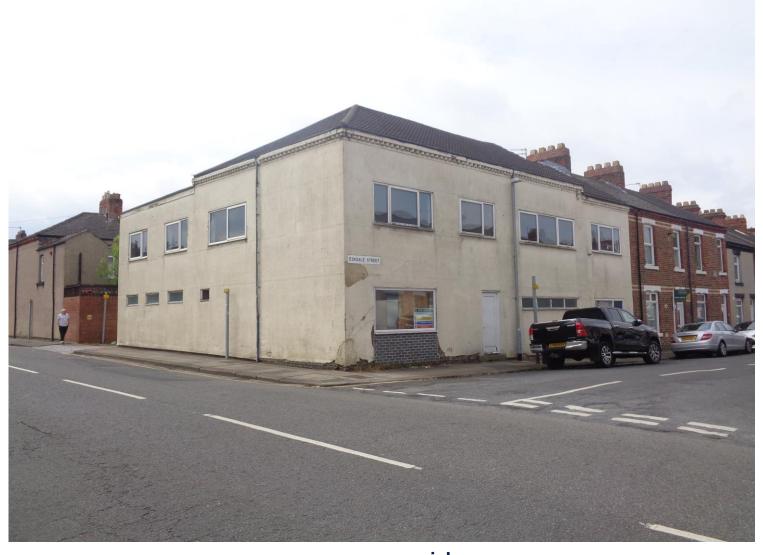

# Eskdale Street, Darlington, Co. Durham, DL3 7DE

**Town Centre Development Opportunity – 4,588sq.ft.** 

#### **PREMISES**

End terraced commercial premises of traditional brick construction held under a multi pitched and pan tile covered roof with flat section to rear.

The property provides a mixture of open plan and cellular accommodation held over ground and first floor.

The property is in basic shell condition incorporating UPVC double glazing in parts. There is vehicular access from the rear via up and over door.