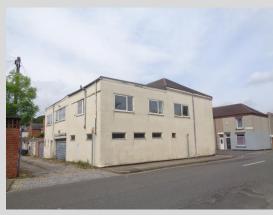

# Eskdale Street, Darlington, Co. Durham, DL3 7DE

**Town Centre Development Opportunity – 4,588sq.ft.** 

#### **PREMISES**

End terraced commercial premises of traditional brick construction held under a multi pitched and pan tile covered roof with flat section to rear.

The property provides a mixture of open plan and cellular accommodation held over ground and first floor.

The property is in basic shell condition incorporating UPVC double glazing in parts. There is vehicular access from the rear via up and over door.