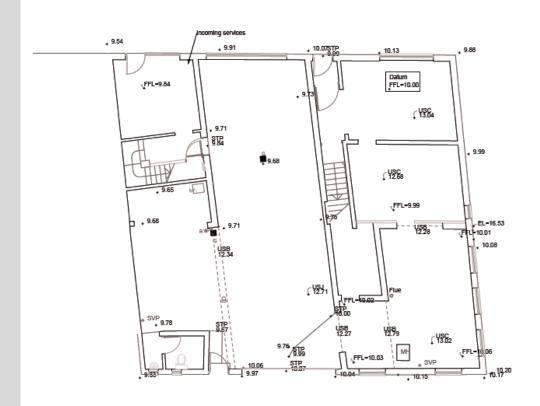

## **ACCOMMODATION**

Gross Internal Area Approx. 426.42sq.m. (4,588sq.ft.)

(Measurements taken from historic marketing material).

Ground Floor Layout

1st Floor Layout

\*For identification purposes only

18 St Cuthberts Way, Darlington, County Durham, DL1 1GB Telephone: 01325 466 945 enquiries@carvercommercial.com

IMPORTANT NOTICE: whilst every reasonable effort has been made by Carver Commercial to ensure accuracy, interested parties are strongly advised to take appropriate steps to verify by independent inspection or enquiry all information for themselves and to take appropriate professional advice. (i) No description or information given about the property or its value, whether written or verbal or whether or not in these particulars ('information') may be relied upon as a statement of representation or fact. The Agent nor its employees have any authority to make any representation and accordingly any information given is entirely without responsibility on the part of the Agent or the seller/lessor. (ii) Any photographs show only certain parts of the property at the same time they were taken. Any areas, measurements or distances given are approximate only. (iii) Any reference to alterations to, or use of any part of the property is not a statement that any necessary planning, building regulations or other consent has been obtained. These matters must be verified by any intending buyer/lessee. (iv) Any buyer/lessee must satisfy himself by inspection or otherwise as to the correctness of any information given. (v) VAT is applicable unless expressly stated otherwise.