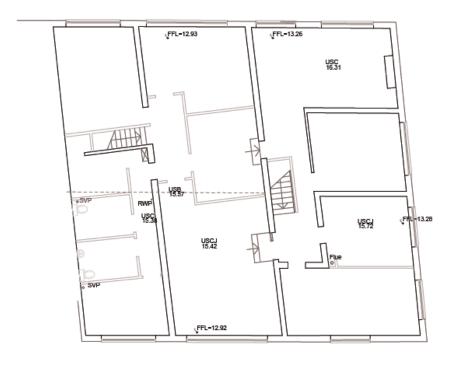

## **ACCOMMODATION**

Gross Internal Area Approx. 426.42sq.m. (4,588sq.ft.)

(Measurements taken from historic marketing material).

Ground Floor Layout

1st Floor Layout

\*For identification purposes only

18 St Cuthberts Way, Darlington, County Durham, DL1 1GB Telephone: 01325 466 945 enquiries@carvercommercial.com

IMPORTANT NOTICE: whilst every reasonable effort has been made by Carver Commercial to ensure accuracy, interested parties are strongly advised to take appropriate steps to verify by independent inspection or enquiry all information for themselves and to take appropriate professional advice. (i) No description or information given about the property or its value, whether written or verbal or whether or not in these particulars ('information') may be relied upon as a statement of representation or fact. The Agent nor its employees have any authority to make any representation and accordingly any information given is entirely without responsibility on the part of the Agent or the seller/lessor. (ii) Any photographs show only certain parts of the property at the same time they were taken. Any areas, measurements or distances given are approximate only. (iii) Any reference to alterations to, or use of any part of the property is not a statement that any necessary planning, building regulations or other consent has been obtained. These matters must be verified by any intending buyer/lessee. (iv) Any buyer/lessee must satisfy himself by inspection or otherwise as to the correctness of any information given. (v) VAT is applicable unless expressly stated otherwise.