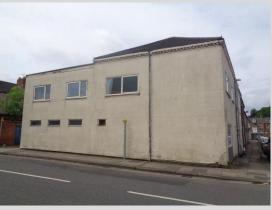

# Eskdale Street, Darlington, Co. Durham, DL3 7DE

**Town Centre Development Opportunity – 4,588sq.ft.** 

#### **PREMISES**

End terraced commercial premises of traditional brick construction held under a multi pitched and pan tile covered roof with flat section to rear.

The property provides a mixture of open plan and cellular accommodation held over ground and first floor.

The property is in basic shell condition incorporating UPVC double glazing in parts. There is vehicular access from the rear via up and over door.