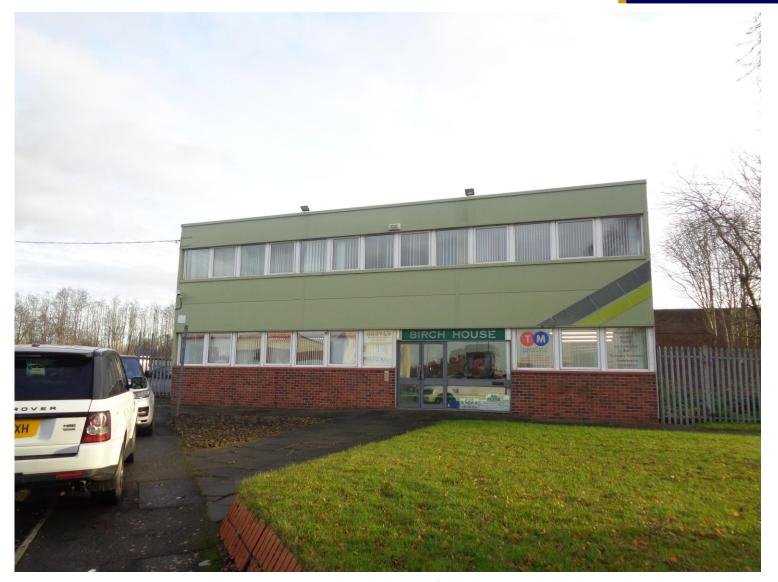

# Suite 2D1, Birch House, Eastmount Road, Darlington, Co. Durham, DL1 1LA

First Floor Office Suite – 259sq.ft.

# SITUATION/LOCATION

Birch House is accessed from Eastmount Road lying adjacent to North Road (A167) and Haughton trunk road approximately 0.5 miles from Darlington town centre. Established occupiers in the vicinity include JD Gyms and The Gym group amongst a diverse variety of other business occupiers. The location lies on the periphery of Darlington town centre and provides swift access to the inner ring in turn linking with the A66 and A1(M) across the region. Darlington is a popular market town situated approximately 14 miles west of Middlesbrough and 20 miles south of Durham.