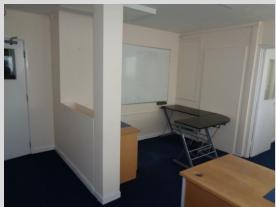

# DESCRIPTION

Versatile first floor offices suite that may suit a variety of business uses with access to shared kitchen and wc facilities.

### ACCOMMODATION

| 2D1 | 24sq.m. | 259sq.ft. | £300pcm |
|-----|---------|-----------|---------|

(Suites may be combined to suit larger requirements)