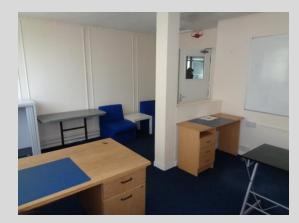

# DESCRIPTION

Versatile first floor offices suite that may suit a variety of business uses with access to shared kitchen and wc facilities.

### ACCOMMODATION

| 2D1 | 24sq.m. | 259sq.ft. | £300pcm |
|-----|---------|-----------|---------|

(Suites may be combined to suit larger requirements)