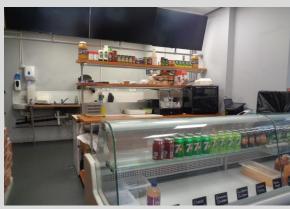

## **DESCRIPTION**

Versatile ground floor retail premises with return window frontage that may suit a variety of business uses.

The property comprises an open plan sales are with outhouse wc.

Net internal area 27.32sq.m. (294sq.ft.)

(Agents Note: Tenant's chattels shown in photos will be removed)