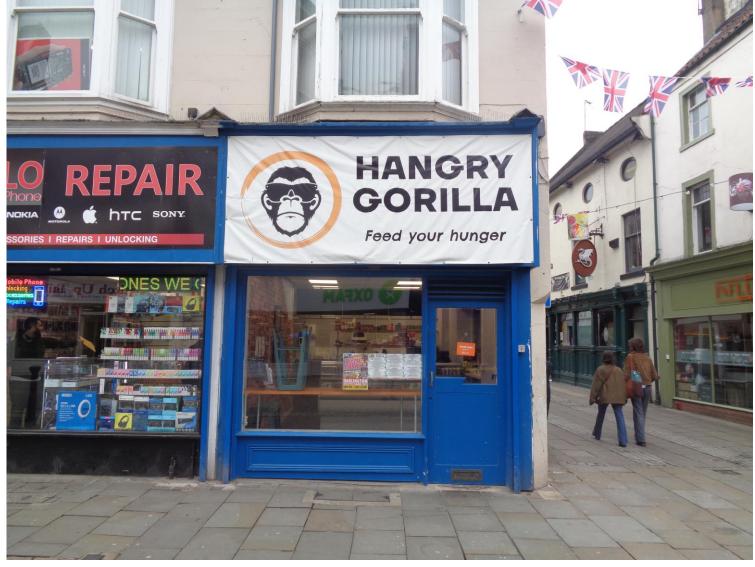

# 73 Skinnergate, Darlington, Co. Durham, DL3 7LL

**Prominent Corner Retail Premises with Return Window Frontage – 294sq.ft.** 

#### SITUATION/LOCATION

The property occupies a prominent corner position fronting Skinnergate with return frontage to Post House Wynd in the heart of Darlington town centre. Established occupiers in the immediate vicinity include Savers, Greggs and Queensway Dental amongst a diverse variety of local businesses including shops, professional services, bars, restaurants and eateries. The location benefits from swift access to the town centre inner ring road in turn providing access across the region via the A66 and A(1M). Darlington is a popular market town situated approximately 14 miles west of Middlesbrough and 20 miles south of Durham.

## **DESCRIPTION**

Versatile ground floor retail premises with return window frontage that may suit a variety of business uses.

The property comprises an open plan sales are with outhouse wc.

Net internal area 27.32sq.m. (294sq.ft.)