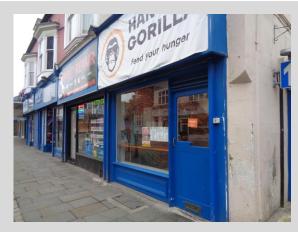

#### SITUATION/LOCATION

The property occupies a prominent corner position fronting Skinnergate with return frontage to Post House Wynd in the heart of Darlington town centre. Established occupiers in the immediate vicinity include Savers, Greggs and Queensway Dental amongst a diverse variety of local businesses including shops, professional services, bars, restaurants and eateries. The location benefits from swift access to the town centre inner ring road in turn providing access across the region via the A66 and A(1M). Darlington is a popular market town situated approximately 14 miles west of Middlesbrough and 20 miles south of Durham.

## **DESCRIPTION**

Versatile ground floor retail premises with return window frontage that may suit a variety of business uses.

The property comprises an open plan sales are with outhouse wc.

Net internal area 27.32sq.m. (294sq.ft.)