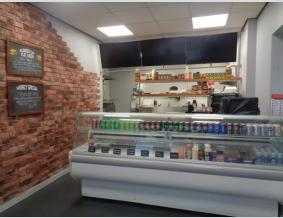

## **DESCRIPTION**

Versatile ground floor retail premises with return window frontage that may suit a variety of business uses.

The property comprises an open plan sales are with outhouse wc.

Net internal area 27.32sq.m. (294sq.ft.)

(Agents Note: Tenant's chattels shown in photos will be removed)