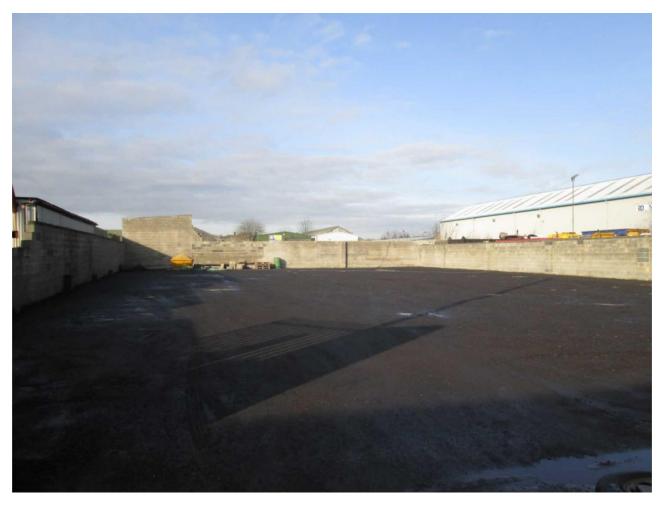

# THE SITE

The site comprises a secure hardstanding compound of generally rectangular proportions. There is secure vehicular access by way of steel access gates. There is on site security provided by our client through the night and over the weekend.

The site may be suitable for a variety of commercial storage solutions including containers and vehicles.