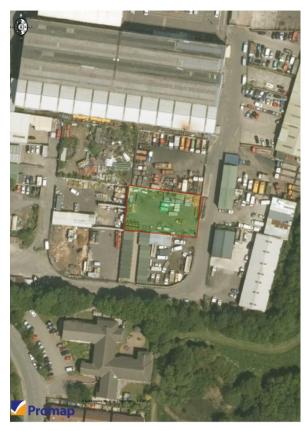

#### SITUATION/LOCATION

The compound is situated in Riverside Industrial Estate within the popular Albert Hill Trading Estate. The location is swiftly accessed via the A167 and A66 trunk road from Darlington Town Centre. There is national motorway access via Junction 59 of the A1M approximately 3 miles north. The location incorporates a wide range of commercial occupiers including Henry Williams, Mech Tool and Albert Hill Commercials among other local businesses.

# THE SITE

The site comprises a secure hardstanding compound of generally rectangular proportions. There is secure vehicular access by way of steel access gates. There is on site security provided by our client through the night and over the weekend.